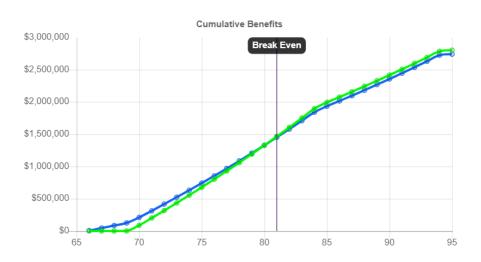

Primary Strategy becomes better than Ron @ 70 - Helen @ FRA Strategy at ages 81 yrs and 9 months and 81 yrs and 10 months.