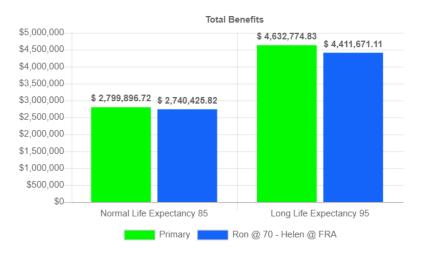

## Client Name:

Ron

Client Birthdate:

Mar 13, 1958

Client Social Security PIA

\$3,599

Client Lifespan

85

Spouse Name:

Helen

Spouse Birthdate:

Feb 26, 1958

Spouse Social Security PIA

## \$3,157

Spouse Lifespan

## 95

| Year | Client Age<br>(at end of year) | Spouse Age<br>(at end of year) | Pri    | mary   | Ron @ 70 - Helen @ FRA |        |            |
|------|--------------------------------|--------------------------------|--------|--------|------------------------|--------|------------|
|      |                                |                                | Client | Spouse | Client                 | Spouse | Difference |
| 2024 | 66 yrs and 9 months            | 66 yrs and 10 months           |        |        |                        | 3,157  | -6,314     |
| 2025 | 67 yrs and 9 months            | 67 yrs and 10 months           |        |        |                        | 3,220  | -44,892    |
| 2026 | 68 yrs and 9 months            | 68 yrs and 10 months           |        |        |                        | 3,285  | -84,242    |
| 2027 | 69 yrs and 9 months            | 69 yrs and 10 months           |        |        |                        | 3,350  | -124,377   |
| 2028 | 70 yrs and 9 months            | 70 yrs and 10 months           | 4,934  | 4,328  | 4,934                  | 3,417  | -122,032   |
| 2029 | 71 yrs and 9 months            | 71 yrs and 10 months           | 5,033  | 4,415  | 5,033                  | 3,485  | -110,898   |
| 2030 | 72 yrs and 9 months            | 72 yrs and 10 months           | 5,133  | 4,503  | 5,133                  | 3,555  | -99,540    |
| 2031 | 73 yrs and 9 months            | 73 yrs and 10 months           | 5,236  | 4,593  | 5,236                  | 3,626  | -87,957    |
| 2032 | 74 yrs and 9 months            | 74 yrs and 10 months           | 5,341  | 4,685  | 5,341                  | 3,699  | -76,140    |
| 2033 | 75 yrs and 9 months            | 75 yrs and 10 months           | 5,447  | 4,779  | 5,447                  | 3,773  | -64,088    |
| 2034 | 76 yrs and 9 months            | 76 yrs and 10 months           | 5,556  | 4,874  | 5,556                  | 3,848  | -51,795    |
| 2035 | 77 yrs and 9 months            | 77 yrs and 10 months           | 5,667  | 4,972  | 5,667                  | 3,925  | -39,256    |
| 2036 | 78 yrs and 9 months            | 78 yrs and 10 months           | 5,781  | 5,071  | 5,781                  | 4,003  | -26,467    |
| 2037 | 79 yrs and 9 months            | 79 yrs and 10 months           | 5,896  | 5,172  | 5,896                  | 4,083  | -13,423    |
| 2038 | 80 yrs and 9 months            | 80 yrs and 10 months           | 6,014  | 5,276  | 6,014                  | 4,165  | -117       |
| 2039 | 81 yrs and 9 months            | 81 yrs and 10 months           | 6,134  | 5,381  | 6,134                  | 4,248  | 13,454     |
| 2040 | 82 yrs and 9 months            | 82 yrs and 10 months           | 6,257  | 5,488  | 6,257                  | 4,333  | 27,296     |
| 2041 | 83 yrs and 9 months            | 83 yrs and 10 months           | 6,382  | 5,598  | 6,382                  | 4,420  | 41,415     |
| 2042 | 84 yrs and 9 months            | 84 yrs and 10 months           | 6,509  | 5,710  | 6,509                  | 4,508  | 55,817     |
| 2043 | 85 yrs and 9 months            | 85 yrs and 10 months           | 6,639  | 6,639  | 6,639                  | 6,639  | 59,471     |
| 2044 | 86 yrs and 9 months            | 86 yrs and 10 months           |        | 6,772  |                        | 6,772  | 59,471     |
| 2045 | 87 yrs and 9 months            | 87 yrs and 10 months           |        | 6,908  |                        | 6,908  | 59,471     |
| 2046 | 88 yrs and 9 months            | 88 yrs and 10 months           |        | 7,046  |                        | 7,046  | 59,471     |
| 2047 | 89 yrs and 9 months            | 89 yrs and 10 months           |        | 7,187  |                        | 7,187  | 59,471     |

## Household Results

| Year | Client Age<br>(at end of year) | Spouse Age<br>(at end of year) | Primary |        | Ron @ 70 - Helen @ FRA |        |            |
|------|--------------------------------|--------------------------------|---------|--------|------------------------|--------|------------|
|      |                                |                                | Client  | Spouse | Client                 | Spouse | Difference |
| 2048 | 90 yrs and 9 months            | 90 yrs and 10 months           |         | 7,330  |                        | 7,330  | 59,471     |
| 2049 | 91 yrs and 9 months            | 91 yrs and 10 months           |         | 7,477  |                        | 7,477  | 59,471     |
| 2050 | 92 yrs and 9 months            | 92 yrs and 10 months           |         | 7,626  |                        | 7,626  | 59,471     |
| 2051 | 93 yrs and 9 months            | 93 yrs and 10 months           |         | 7,779  |                        | 7,779  | 59,471     |
| 2052 | 94 yrs and 9 months            | 94 yrs and 10 months           |         | 7,934  |                        | 7,934  | 59,471     |
| 2053 | 95 yrs                         | 95 yrs and 1 months            |         | 8,093  |                        | 8,093  | 59,471     |